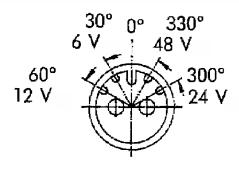

## CE

The SELV socket-outlets are 16A 2-pole safety extra-low voltage (up to 50 V) socket-outlets for use on appliances and devices. Standard voltages for socket-outlets are 6, 12, 24 and 48V ac. The socket-outlets are equipped with a groove coding to prevent the use of a plug not complying with the socket voltage.

The SELV plugs are 16A 2-pole plugs for use with safety extra-low voltage socket-outlets. Standard voltages for plugs are 6, 12, 24 and 48V ac. The plugs are equipped with a ribbed coding to prevent being used with socket-outlet not complying with the plug's voltage.