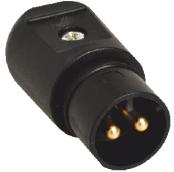

The SELV plugs are 16A 2-pole plugs for use with safety extra-low voltage socket-outlets. Standard voltages for plugs are 6, 12, 24 and 48V ac. The plugs are equipped with a ribbed coding to prevent being used with socket-outlet not complying with the plug's voltage.

### SELV PLUG

As a result of constant development of product construction and changes concerning technical requirements, Breve Tufvassons reserves the right to change the parameters mentioned above.