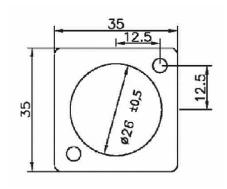

Maximum current: 16 A Enclosure class: IP44

Wire couplings: 4 mm2 (single wire) or 2,5 mm2 (if chaining is used)

Weight: 0,02 kg

#### **SOCKET-OUTLET SELV**