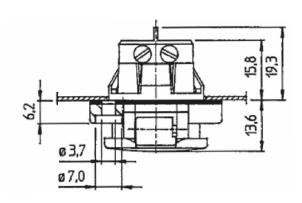

Maximum current: 16 A Enclosure class: IP44

Wire couplings: 4 mm2 (single wire) or 2,5 mm2 (if chaining is used)

Weight: 0,02 kg

### SELV PLUG

As a result of constant development of product construction and changes concerning technical requirements, Breve Tufvassons reserves the right to change the parameters mentioned above.